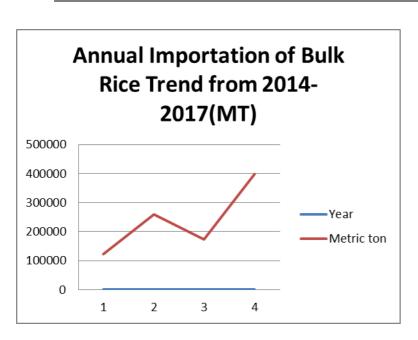

#### IMPORTED RICE 2014-2017

| Local Retail prices of rice on the market | Rice Price 25<br>KG (US\$) |
|-------------------------------------------|----------------------------|
| Average Price                             | \$13.50                    |
| Bellaluna IR-64                           | \$13.50                    |
| IR-64 Blue bag                            | \$13.50                    |
| Indian Parboiled pink                     | \$13.50                    |
| Indian Parb. Mario                        | \$13.50                    |
| Indian Parb. Horse                        | \$13.50                    |
|                                           |                            |

Source: www.livericeindex.com

MAJOR PLAYERS SWAT, UCI, K&K, Fouta, Mila, Fouani &Fahmah

Volume 3 issue 8